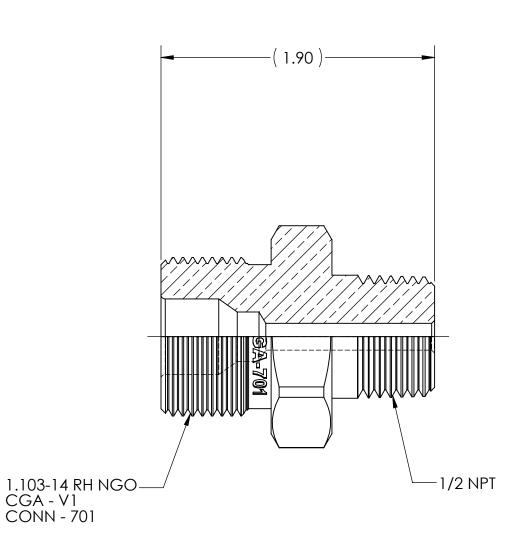

DWG. No./Part No.: A-753

CODE: DESCRIPTION:

OUTLET ADAPTOR, CGA-701 to 1/2 NPT

MATERIAL:

1.3750 HEX BRASS

FINISH:

**BRITE-DIP** 

INTERPRET GEOMETRIC TOLERANCING PER: ANSI Y14.5

1.375 HEX  $\emptyset$ .19 THRU