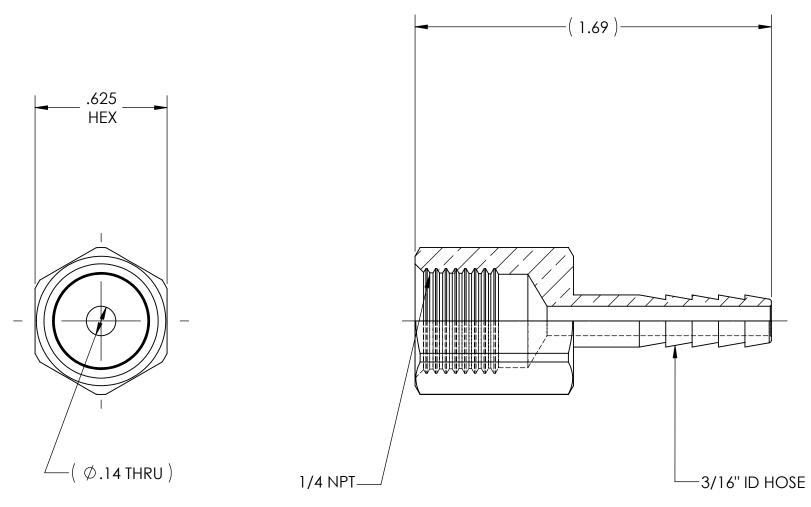

DWG. No./Part No.: CODE: DESCRIPTION: MATERIAL: FINISH: MEDICAL HOSE ADAPTOR, 1/4 NPT to 3/16" ID HOSE **BRASS OEM** Decorative Superior Products, Inc. MA-162 Bright NiCr Plate **ECN** DATE CHKD APPVD TOLERANCES UNLESS SPECIFIED: NOTICE: THE DATA IN THIS DOCUMENT INCORPORATES REV INTERPRET GEOMETRIC TOLERANCING PER: ANSI Y14.5 JLEKANCES UNLESS SPECIFIE
125 FINISH ALL OVER
REMOVE ALL BURRS
BREAK ALL CORNERS .015/.005
DECIMAL .XX +/- .015
.XXX +/- .005
ANGULAR +/- 1
CONCENTRICITY .007 TIR REDRAWN 09/26/06 GDG MRE PROPRIETARY INFORMATION AND RIGHTS OF SUPERIOR PRODUCTS, INC. CONFIDENCE AND AGREES THAT IT SHALL NOT BE DUPLICATED IN DO NOT SCALE WHOLE OR IN PART, NOR DISCLOSED TO OTHERS WITHOUT THE WRITTEN CONSENT OF SUPERIOR PRODUCTS, INC.