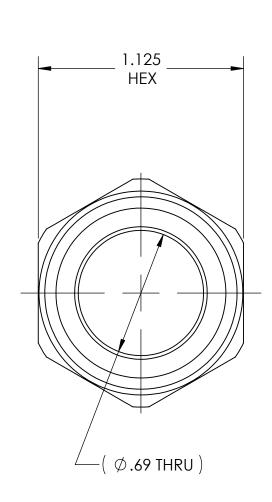

DWG. No./Part No.: N-702

S

CODE: DESCRIPTION:

INLET NUT, CGA-702

MATERIAL:

1.1250 HEX BRASS

FINISH:

**BRITE-DIP** 

INTERPRET GEOMETRIC TOLERANCING PER: ANSI Y14.5

DO NOT SCALE

1.120-14 RH NGO CGA - V1 CONN - 702