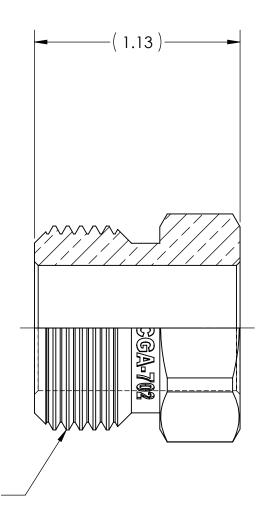

DWG. No./Part No.: N-702

S

CODE: DESCRIPTION:

INLET NUT, CGA-702

MATERIAL:

1.1250 HEX BRASS

FINISH:

**BRITE-DIP** 

INTERPRET GEOMETRIC TOLERANCING PER: ANSI Y14.5

DO NOT SCALE

1.120-14 RH NGO CGA - V1 CONN - 702