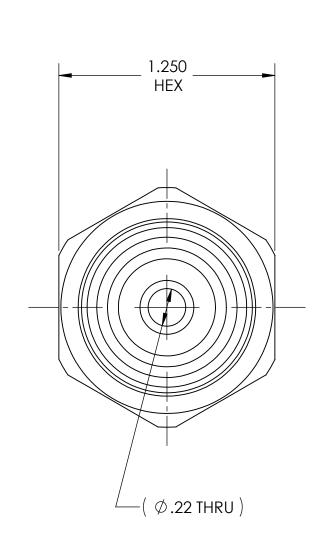

TOLERANCES UNLESS SPECIFIED:

JLEKANCES UNLESS SPECIFIE
125 FINISH ALL OVER
REMOVE ALL BURRS
BREAK ALL CORNERS .015/.005
DECIMAL .XX +/- .015
.XXX +/- .005
ANGULAR +/- 1
CONCENTRICITY .007 TIR

ADAPTOR NUT, CGA-540 to 1/4 NPT

**CONN - 660** 

1.2500 HEX BRASS

FINISH:

**BRITE-DIP** 

INTERPRET GEOMETRIC TOLERANCING PER: ANSI Y14.5

DO NOT SCALE