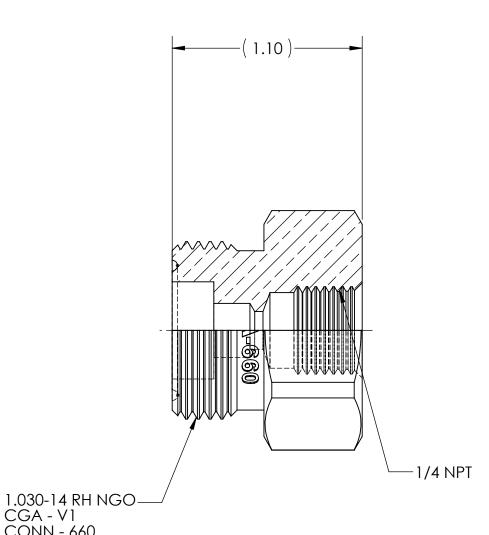

TOLERANCES UNLESS SPECIFIED:

JLEKANCES UNLESS SPECIFIE
125 FINISH ALL OVER
REMOVE ALL BURRS
BREAK ALL CORNERS .015/.005
DECIMAL .XX +/- .015
.XXX +/- .005
ANGULAR +/- 1
CONCENTRICITY .007 TIR

ADAPTOR NUT, CGA-540 to 1/4 NPT

**CONN - 660** 

1.2500 HEX BRASS

FINISH:

**BRITE-DIP** 

INTERPRET GEOMETRIC TOLERANCING PER: ANSI Y14.5

DO NOT SCALE