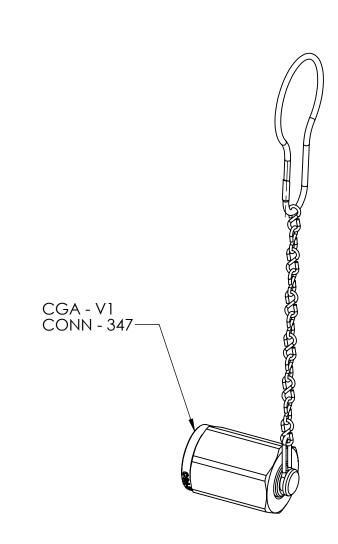

| DWG. | No./Part No.: |
|------|---------------|
|      | PC-4347       |

ECN

DATE

REDRAWN 12/26/07 GDG

CHKD

REV

Α

CODE: DESCRIPTION:

S

2-PIECE PLUG & CHAIN, CGA-347

MATERIAL:

FINISH:

TO BE FREE FROM OIL AND DIRT

| APPVD | TOLERANCES UNLESS SPECIFIED: |                                                                                                                     |  |
|-------|------------------------------|---------------------------------------------------------------------------------------------------------------------|--|
| RJJ   | REMO\<br>BREAK               | 25 securitions in effector: broken link FINISH ALL OVER EMOVE ALL BURRS REAK ALL CORNERS .015/.005 ECIMAL .XX +/015 |  |
|       |                              | .XXX +/005<br>ANGULAR +/- 1<br>ENTRICITY .007 TIR                                                                   |  |